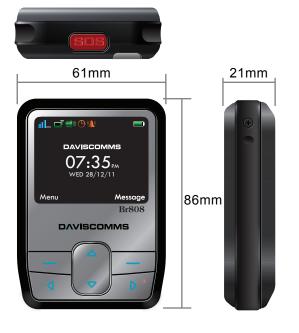

## **Br808**

Br808P Br808PG Br808PGT

POCSAG Alphanumeric Pager POCSAG Alphanumeric Pager with GSM POCSAG Alphanumeric Pager with GSM & GPS

#### **Specifications**

Display:

Operating Temperature: Storage Temperature: Alert Tone Loudness: Weight (with battery): Battery Type: Battery life (standby) (Br808P): (Br808PG) (Br808PGT)

Charging: Packing List: Large TFT Colour Display, 2.2 inch, 320 X 240 pixels -10°C to +50°C -40°C to +85°C 88 dB @ 12 inches 110 grams 3.7 V, 1300 mAh Li - polymer

# **Br808**